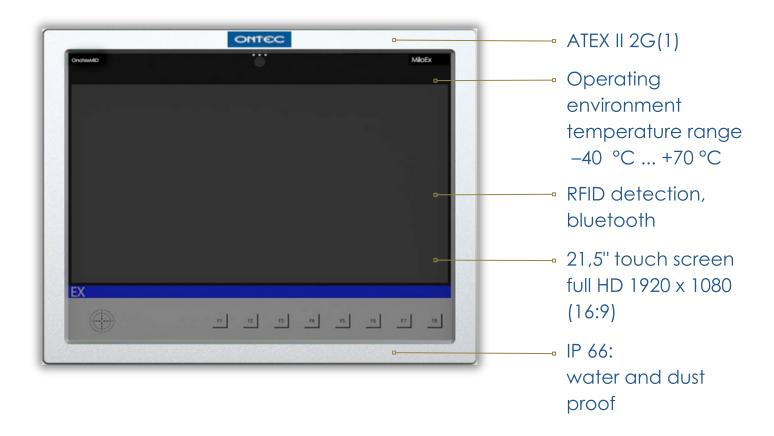

## **Ontec MiloEx Operation Panel**

The Ontec MiloEx operation panel is designed for very demanding conditions. The operating environment temperature of the device can move in the range of -40 ... +70°C. The operation panel has a 21.5" fullHD touchscreen display and is both water and dust resistant. MiloEx meets the device class requirements for zone 1 and is an ATEX 2G device. The device, originally designed for oil rigs, is therefore well suited for Nordic conditions. Ontec software is the core of the MiloEx operation panel.