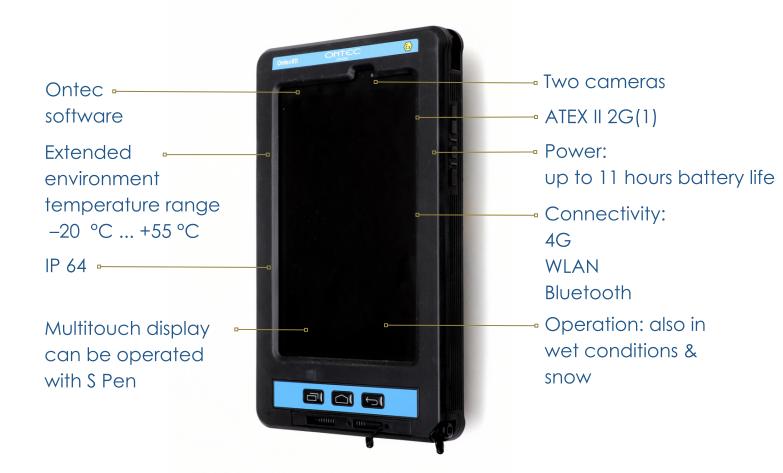

## OntecRTI user interface

OntecRTI (Real-Time-Information) is the latest device in the Ontec product family. The RTI user interface is an Android-based, 8" tablet. The device is suitable for class 1 and is an ATEX 2G device. The OntecRTI has a multitouch display and it is also equipped with an S Pen. The operating environment temperature of the device can be in the range of -20 ... +55 °C. In The OntecRTI user interface Ontec applications operates as browser based.